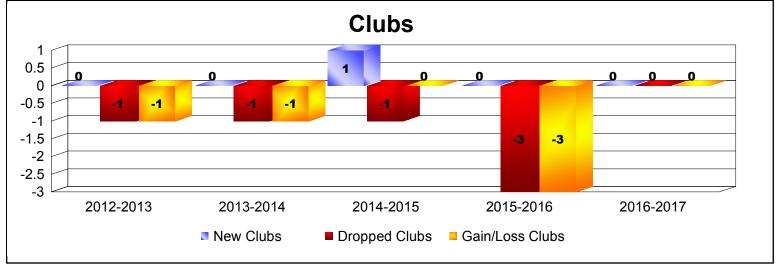

District 8 N As of June 2017 Cumulative

| Year      | New<br>Clubs | Dropped<br>Clubs | Gain/<br>Loss<br>Clubs | New<br>Members | Charter<br>Members | Reinstate<br>Members | Transfer<br>Members | Total<br>Member<br>Added | Total<br>Members<br>Dropped | Gain/<br>Loss<br>Members |
|-----------|--------------|------------------|------------------------|----------------|--------------------|----------------------|---------------------|--------------------------|-----------------------------|--------------------------|
| 2012-2013 | 0            | -1               | -1                     | 78             | 0                  | 3                    | 5                   | 86                       | -90                         | -4                       |
| 2013-2014 | 0            | -1               | -1                     | 82             | 0                  | 3                    | 4                   | 89                       | -128                        | -39                      |
| 2014-2015 | 1            | -1               | 0                      | 97             | 42                 | 6                    | 0                   | 145                      | -116                        | 29                       |
| 2015-2016 | 0            | -3               | -3                     | 103            | 10                 | 3                    | 2                   | 118                      | -138                        | -20                      |
| 2016-2017 | 0            | 0                | 0                      | 63             | 1                  | 3                    | 5                   | 72                       | -86                         | -14                      |
| Average   | 0            | -1               | -1                     | 85             | 11                 | 4                    | 3                   | 102                      | -112                        | -10                      |