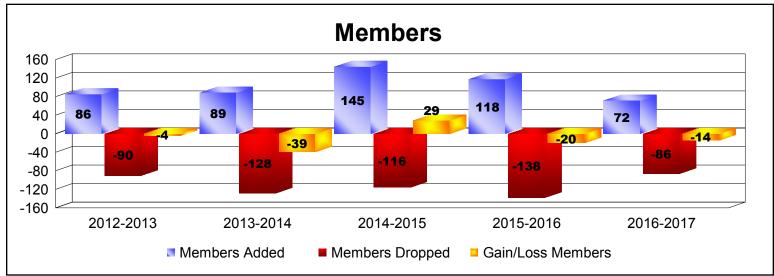

District 8 N As of June 2017 Cumulative

| Year      | New<br>Clubs | Dropped<br>Clubs | Gain/<br>Loss<br>Clubs | New<br>Members | Charter<br>Members | Reinstate<br>Members | Transfer<br>Members | Total<br>Member<br>Added | Total<br>Members<br>Dropped | Gain/<br>Loss<br>Members |
|-----------|--------------|------------------|------------------------|----------------|--------------------|----------------------|---------------------|--------------------------|-----------------------------|--------------------------|
| 2012-2013 | 0            | -1               | -1                     | 78             | 0                  | 3                    | 5                   | 86                       | -90                         | -4                       |
| 2013-2014 | 0            | -1               | -1                     | 82             | 0                  | 3                    | 4                   | 89                       | -128                        | -39                      |
| 2014-2015 | 1            | -1               | 0                      | 97             | 42                 | 6                    | 0                   | 145                      | -116                        | 29                       |
| 2015-2016 | 0            | -3               | -3                     | 103            | 10                 | 3                    | 2                   | 118                      | -138                        | -20                      |
| 2016-2017 | 0            | 0                | 0                      | 63             | 1                  | 3                    | 5                   | 72                       | -86                         | -14                      |
| Average   | 0            | -1               | -1                     | 85             | 11                 | 4                    | 3                   | 102                      | -112                        | -10                      |